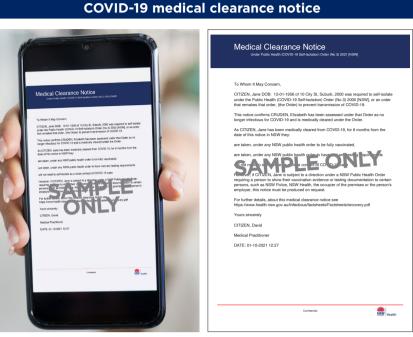

## **Medical exemption**

(shown as a digtal pdf)

(shown as a printed copy)

### **COVID-19 medical exemption form**

(shown as a printed copy. Must be signed by a doctor)