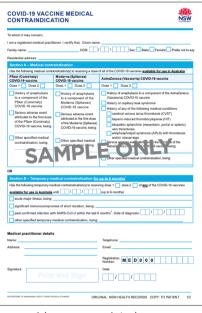

## **Medical exemption**

(shown as a digtal pdf)

(shown as a printed copy)

### **COVID-19 medical exemption form**

(shown as a printed copy. Must be signed by a doctor)